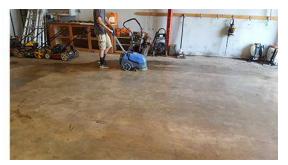

## STEP 2:

- 1. Run the red pad with plenty of water mixed with the diluted Ez-Clean to clean and lift any remaining dirt from the floor.
- 2. Squeegee and Vac the dirty water from the floor before it dries.
  - a. Let your floor dry the necessary amount of time before applying your sealer or coating.