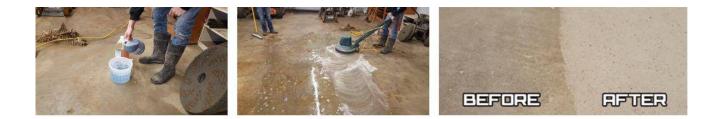

## STEP 1: PREP

- 1. Completely we the floor with water
- 2. Liberally spray Super Blue on the floor with a pump sprayer
- 3. Run the Concrete DNA<sup>™</sup> Diamond Satellite Pad (30 Grit) on the floor using a low-speed buffer, propane burnisher or auto scrubber
- 4. Squeegee and wet vac the dirty water from the floor before it dries
  - a. Your floor should have a "chalkboard" appearance and have a slight scratch in it that will help your sealer or coating to bond

## STEP 2:

- 1. Run the red pad with plenty of water mixed with the diluted Ez-Clean to clean and lift any remaining dirt from the floor.
- 2. Squeegee and Vac the dirty water from the floor before it dries.
  - a. Let your floor dry the necessary amount of time before applying your sealer or coating.